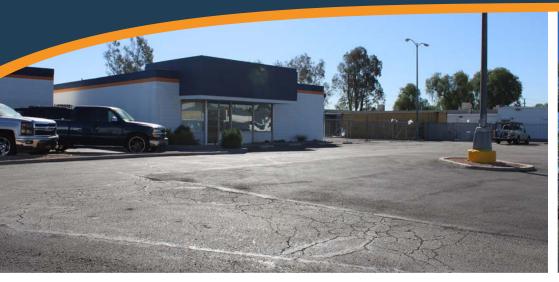

2902-2976 RUBIDOUX BLVD | JURUPA VALLEY, CA 92509

### PROPERTY HIGHLIGHTS:

- ±1,100 11,000 SF Range
- Private Fenced Yards
- Renovation In-Process
- Ground Level Loading
- Flexible Zoning
- Direct Frontage on 60 Freeway & Rubidoux Blvd
- Professional Business Park in Jurupa Valley