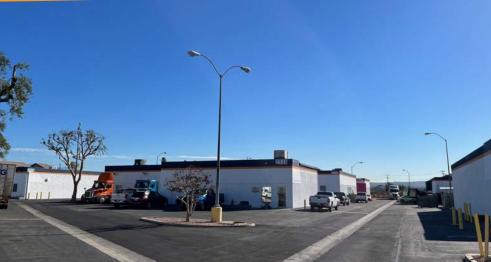

2902-2976 RUBIDOUX BLVD | JURUPA VALLEY, CA 92509

### PROPERTY HIGHLIGHTS:

- ±1,100 11,000 SF Range
- Private Fenced Yards
- Renovation In-Process
- Ground Level Loading
- Flexible Zoning
- Direct Frontage on 60 Freeway & Rubidoux Blvd
- Professional Business Park in Jurupa Valley