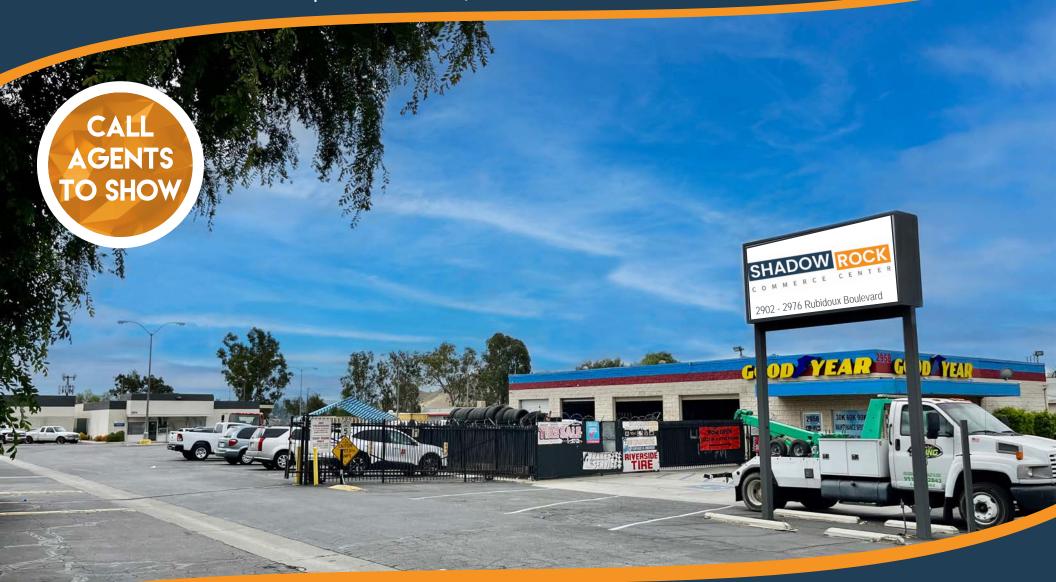

2902-2976 RUBIDOUX BLVD | JURUPA VALLEY, CA 92509

### PROPERTY HIGHLIGHTS:

- ±1,100 11,000 SF Range
- Private Fenced Yards
- Renovation In-Process
- Ground Level Loading
- Flexible Zoning
- Direct Frontage on 60 Freeway & Rubidoux Blvd
- Professional Business Park in Jurupa Valley