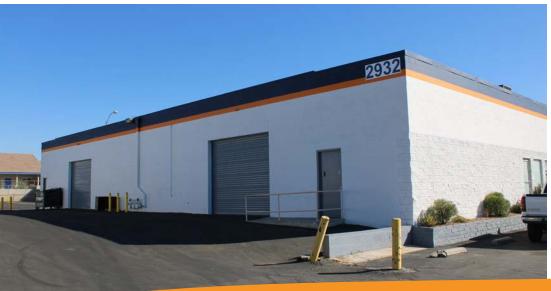

2902-2976 RUBIDOUX BLVD | JURUPA VALLEY, CA 92509

#### **AVAILABILITIES**

| Bldg/Address/Suite | Product Type | Square Feet              | Asking Rate    | Operating<br>Expenses | Availability | Video | Floor Plan |
|--------------------|--------------|--------------------------|----------------|-----------------------|--------------|-------|------------|
| Suite 2904-A**     | Office/Flex  | 1,475                    | \$1.25 PSF NNN | \$0.28 PSF            | 30 Days      | VIDEO | Ē          |
| Suite 2908         | Industrial   | 6,804                    | \$1.20 PSF NNN | \$0.28 PSF            | 30 Days      |       | Ē          |
| Suite 2916*        | Industrial   | 2,007                    | \$1.25 PSF NNN | \$0.28 PSF            | Now          |       | Ē          |
| Suite 2918*        | Industrial   | 2,008                    | \$1.25 PSF NNN | \$0.28 PSF            | Now          |       | Ē          |
| Suite 2926         | Industrial   | 6,177 +<br>3,200 SF Yard | \$1.25 PSF NNN | \$0.28 PSF            | Now          | VIDEO | Ē          |
| Suite 2932-A       | Industrial   | 2,032                    | \$1.25 PSF NNN | \$0.28 PSF            | Now          |       | To .       |
| Suite 2932-D       | Industrial   | 2,032                    | \$1.25 PSF NNN | \$0.28 PSF            | Now          |       | ច          |