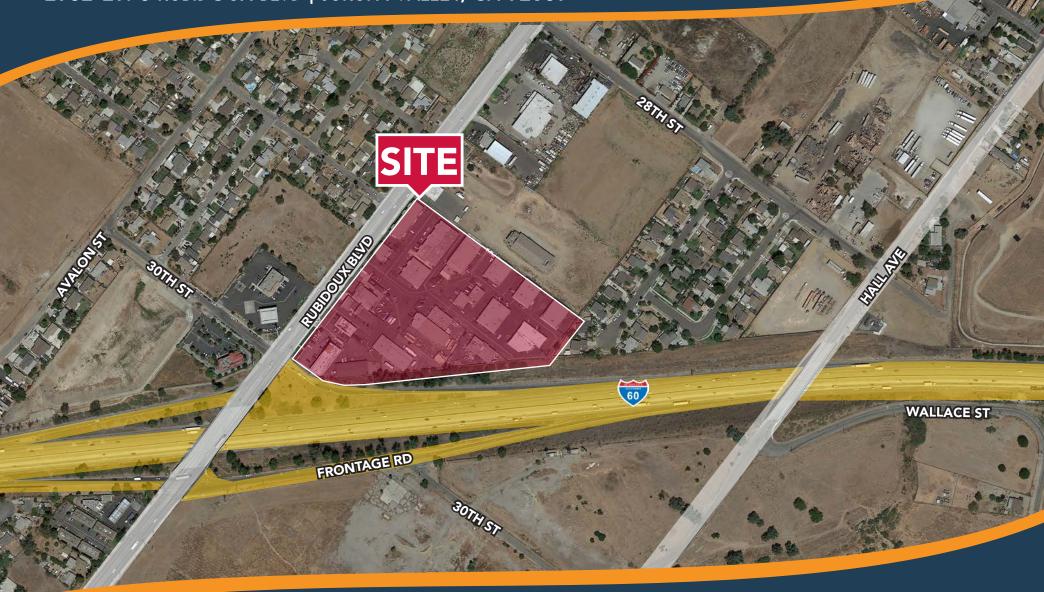

2902-2976 RUBIDOUX BLVD | JURUPA VALLEY, CA 92509

### PROPERTY HIGHLIGHTS:

- ±1,100 11,000 SF Range
- Private Fenced Yards
- Renovation In-Process
- Ground Level Loading
- Flexible Zoning
- Direct Frontage on 60 Freeway & Rubidoux Blvd
- Professional Business Park in Jurupa Valley