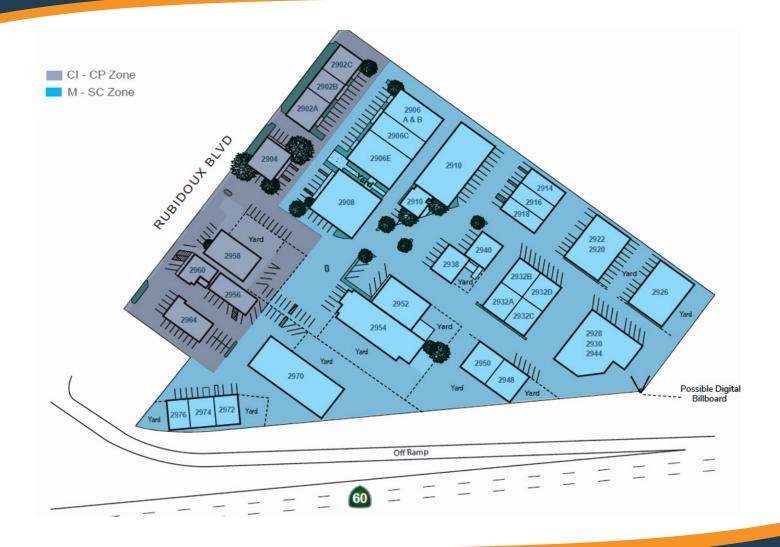

2902-2976 RUBIDOUX BLVD | JURUPA VALLEY, CA 92509

#### **AVAILABILITIES**

| Bldg/Address/Suite | Product Type | Square Feet              | Asking Rate    | Operating<br>Expenses | Availability | Video | Floor Plan |
|--------------------|--------------|--------------------------|----------------|-----------------------|--------------|-------|------------|
| Suite 2904-A**     | Office/Flex  | 1,475                    | \$1.25 PSF NNN | \$0.28 PSF            | 30 Days      | VIDEO | Ē          |
| Suite 2908         | Industrial   | 6,804                    | \$1.20 PSF NNN | \$0.28 PSF            | 30 Days      |       | Ē          |
| Suite 2916*        | Industrial   | 2,007                    | \$1.25 PSF NNN | \$0.28 PSF            | Now          |       | Ē          |
| Suite 2918*        | Industrial   | 2,008                    | \$1.25 PSF NNN | \$0.28 PSF            | Now          |       | Ē          |
| Suite 2926         | Industrial   | 6,177 +<br>3,200 SF Yard | \$1.25 PSF NNN | \$0.28 PSF            | Now          | VIDEO | Ē          |
| Suite 2932-A       | Industrial   | 2,032                    | \$1.25 PSF NNN | \$0.28 PSF            | Now          |       | To .       |
| Suite 2932-D       | Industrial   | 2,032                    | \$1.25 PSF NNN | \$0.28 PSF            | Now          |       | ច          |

\* Contingious to 4,015 SF \*\* (C-1/C-P Zone)

2902-2976 RUBIDOUX BLVD | JURUPA VALLEY, CA 92509

### PROPERTY HIGHLIGHTS:

- ±1,100 11,000 SF Range
- Private Fenced Yards
- Renovation In-Process
- Ground Level Loading
- Flexible Zoning
- Direct Frontage on 60 Freeway & Rubidoux Blvd
- Professional Business Park in Jurupa Valley